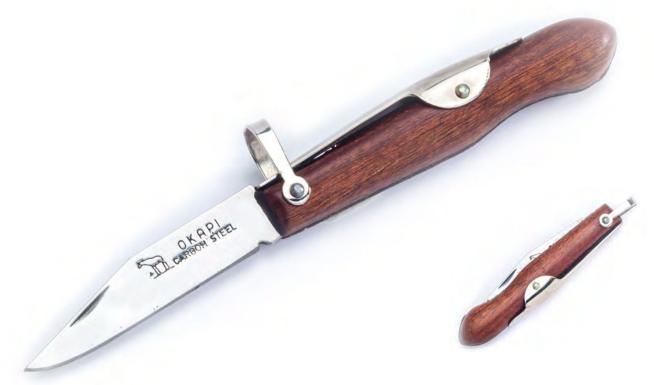

The basic design of the iconic 907E lock back knife, carbon steel blade and resin impregnated veneer handle has hardly changed over the years, and remains a rm favourite around the globe.

The OKAPI range includes the "Big Sable" "Medium Banana" "Small Flat" and "Biltong Knife" all in Stainless Steel.