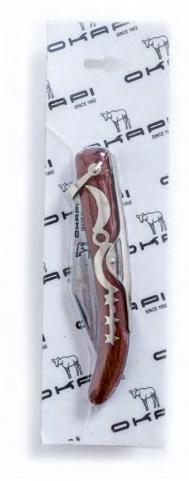

**SINCE 1902** 

| Name:        | Small Flat      |
|--------------|-----------------|
| Description: | 1979/3          |
| Size:        | 170 mm Open     |
| Material:    | Stainless Steel |

| Name        | Group Display Pack |
|-------------|--------------------|
| Description | 10 Knives          |
| Code        | 10-907E (050)      |