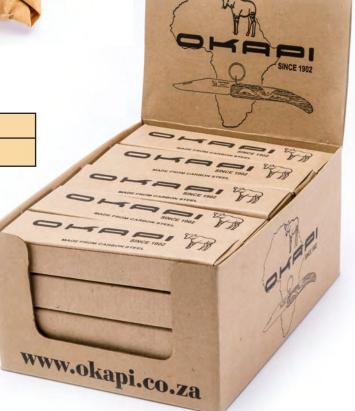

**SINCE 1902** 

| Name:        | Small Flat      |
|--------------|-----------------|
| Description: | 1979/3          |
| Size:        | 170 mm Open     |
| Material:    | Stainless Steel |

| Name        | Group Display Pack |
|-------------|--------------------|
| Description | 10 Knives          |
| Code        | 10-907E (050)      |

| Name        | Group Display Pack |
|-------------|--------------------|
| Description | 5 Knives           |
| Code        | 5-907E (O5A)       |

All five knives in this brochure are available in various packaging configurations, display cards and point-of-sale presentation options.

| Name        | CRAFTBOX |
|-------------|----------|
| Description | 907 - DB |

| Name        | EXPORT  |
|-------------|---------|
| Description | 1 Dozen |

Name P.O.S. DISPLAY

Description 907 - POS

The history of OKAPI pocket knives began in Solingen, Germany 115 years ago.