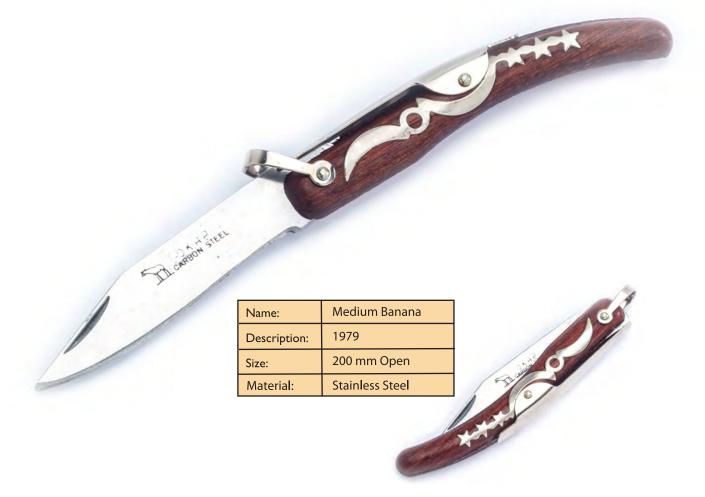

The basic design of the iconic 907E lock back knife, carbon steel blade and resin impregnated veneer handle has hardly changed over the years, and remains a rm favourite around the globe.

The OKAPI range includes the "Big Sable" "Medium Banana" "Small Flat" and "Biltong Knife" all in Stainless Steel.