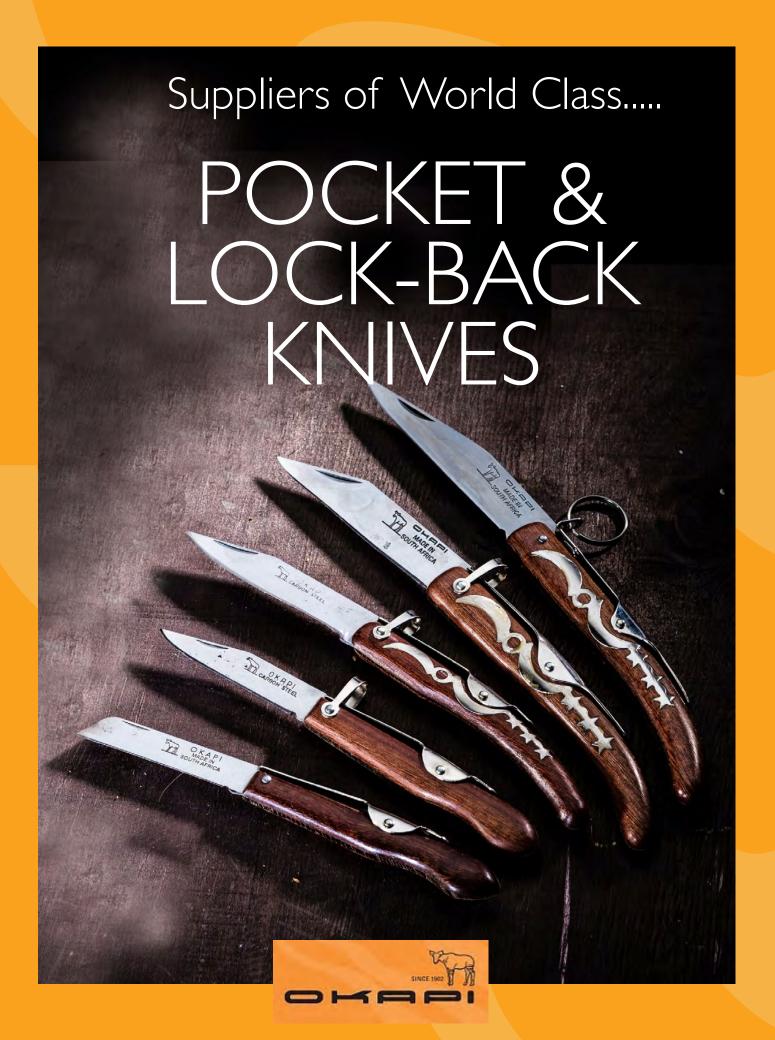

The basic design of the iconic 907E lock back knife, carbon steel blade and resin impregnated veneer handle has hardly changed over the years, and remains a rm favourite around the globe.

The OKAPI range includes the "Big Sable" "Medium Banana" "Small Flat" and "Biltong Knife" all in Stainless Steel.