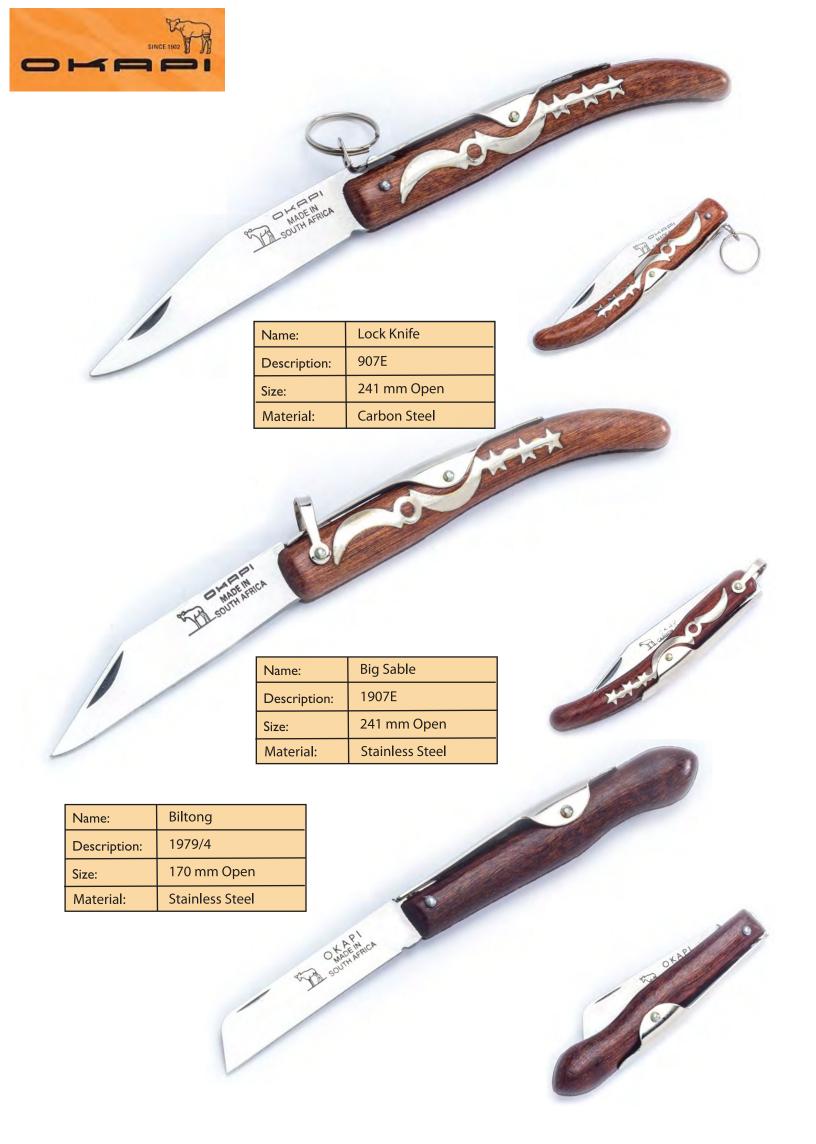

The basic design of the iconic 907E lock back knife, carbon steel blade and resin impregnated veneer handle has hardly changed over the years, and remains a rm favourite around the globe.

The OKAPI range includes the "Big Sable" "Medium Banana" "Small Flat" and "Biltong Knife" all in Stainless Steel.