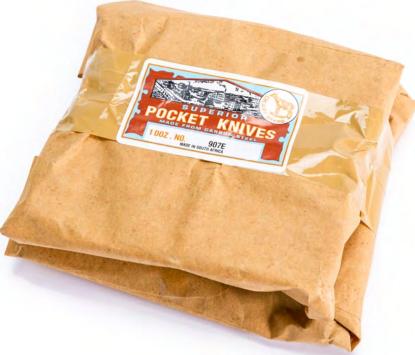

**SINCE 1902** 

| Name:        | Small Flat      |
|--------------|-----------------|
| Description: | 1979/3          |
| Size:        | 170 mm Open     |
| Material:    | Stainless Steel |

| Name        | Group Display Pack |
|-------------|--------------------|
| Description | 10 Knives          |
| Code        | 10-907E (050)      |

| Name        | Group Display Pack |
|-------------|--------------------|
| Description | 5 Knives           |
| Code        | 5-907E (O5A)       |

All five knives in this brochure are available in various packaging configurations, display cards and point-of-sale presentation options.