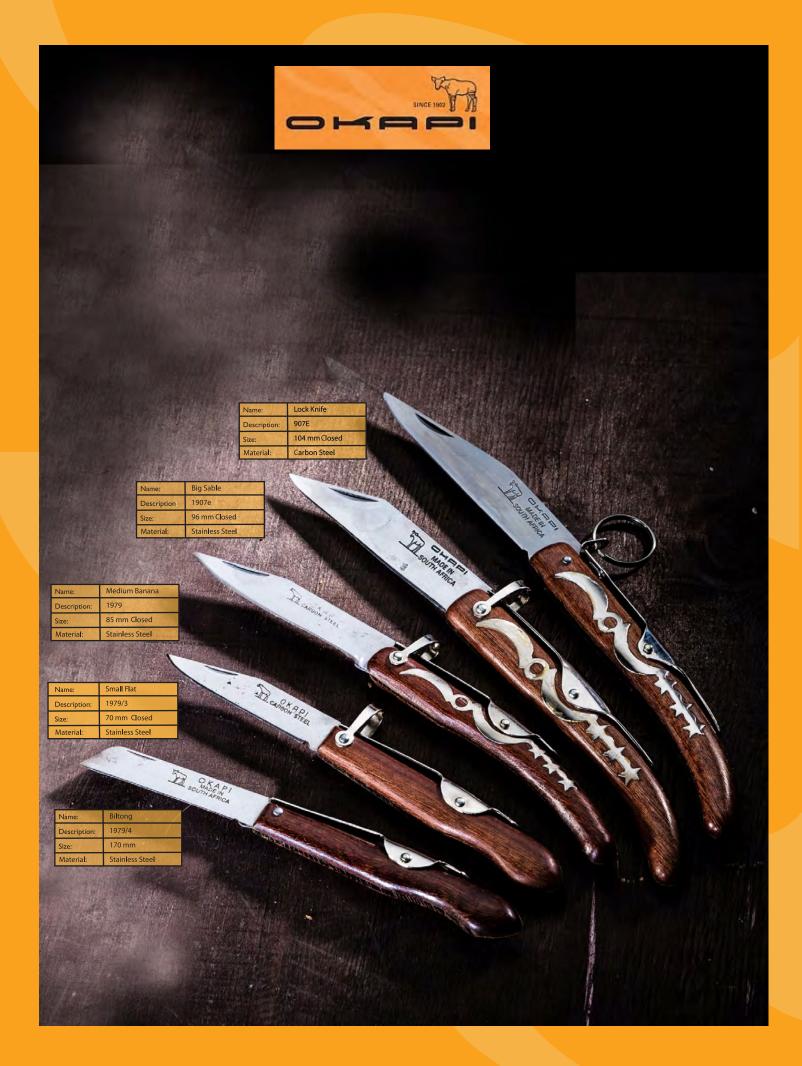

In 1902 a new species of buck was discovered in the then Belgium Congo which was named OKAPI.

At the very same time a new range of pocket knives was developed at the Solingen factory to mark this occasion, the new knives were christened OKAPI. In 1988 the Trademark was purchased, a factory set up in South Africa, the OKAPI range was now manufactured and distributed from South Africa.

The basic design of the iconic 907E lock back knife, carbon steel blade and resin impregnated veneer handle has hardly changed over the years, and remains a rm favourite around the globe.

The OKAPI range includes the "Big Sable" "Medium Banana" "Small Flat" and "Biltong Knife" all in Stainless Steel.